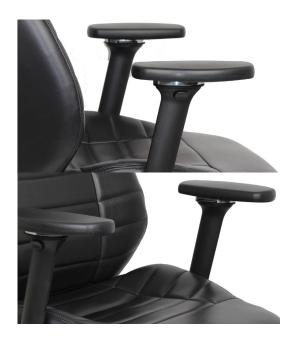

#### **NEW! 3D ARMRESTS >>>**

- \* Intensive Use rated
- \* Height/Width/Length adjustable
- \* Available in Black, Silver, and Black with Silver.
- \* Optional Upgrade for the 310R, 310S, 410R, 410S, and 710S models.