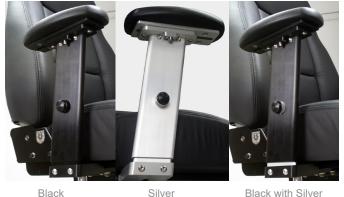

#### **NEW! 3D ARMRESTS >>>**

- \* Intensive Use rated
- \* Height/Width/Length adjustable
- \* Available in Black, Silver, and Black with Silver.
- \* Optional Upgrade for the 310R, 310S, 410R, 410S, and 710S models.

Silver Black with Silver

ISO GERTIFIED

MANIIFACTIIRFR

BBB ACCREDITED